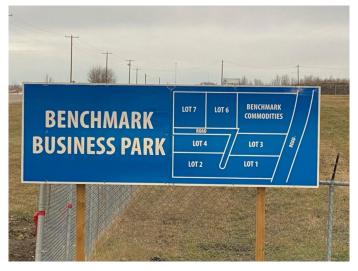

## \$1,000,000

0 Bedroom, 0.00 Bathroom, Land on 10.00 Acres

NONE, Rural Ponoka County, Alberta

Lot 4. Own a 10 acre parcel of commercial land in the heart of Central Alberta in the County of Ponoka. Build your new business in a newly created subdivision with several large well established companies in a nice industrial area. Dirt work has been brought up to sub grade with some services to the lot line.