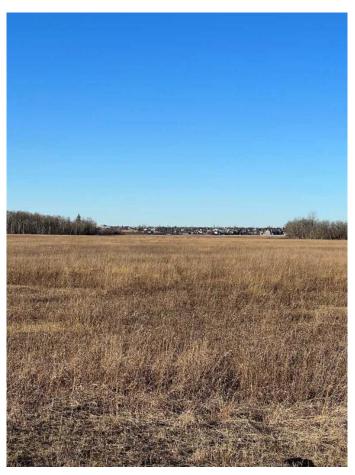

## \$1,800,000

0 Bedroom, 0.00 Bathroom, Agri-Business on 158.00 Acres

NONE, Grande Prairie, Alberta

158 acres adjoining Carriage Lane Estates to the North. There are 2 titles, 148.78 acres and 9.22 acres. The property is fenced and is a mix of cultivated and bush. Excellent development quarter. Tremendous investment opportunity going forward. Call your Realtor for more information.