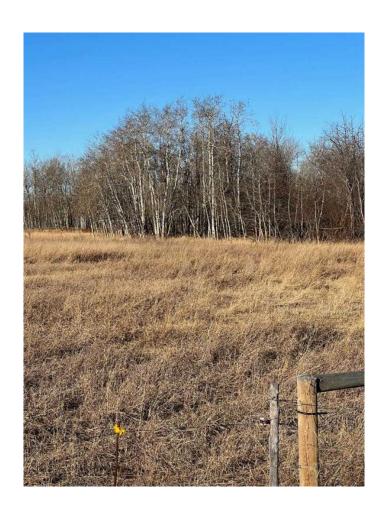

## \$1,800,000

0 Bedroom, 0.00 Bathroom, Agri-Business on 158.00 Acres

NONE, Grande Prairie, Alberta

158 acres adjoining Carriage Lane Estates to the North. There are 2 titles, 148.78 acres and 9.22 acres. The property is fenced and is a mix of cultivated and bush. Excellent development quarter. Tremendous investment opportunity going forward. Call your Realtor for more information.