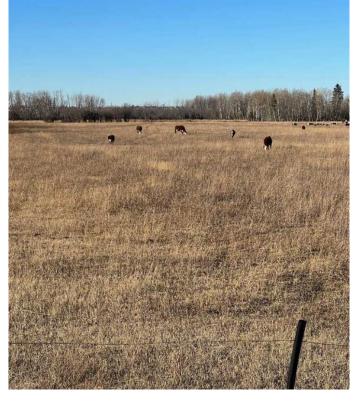

## \$1,800,000

0 Bedroom, 0.00 Bathroom, Agri-Business on 158.00 Acres

NONE, Grande Prairie, Alberta

158 acres adjoining Carriage Lane Estates to the North. There are 2 titles, 148.78 acres and 9.22 acres. The property is fenced and is a mix of cultivated and bush. Excellent development quarter. Tremendous investment opportunity going forward. Call your Realtor for more information.