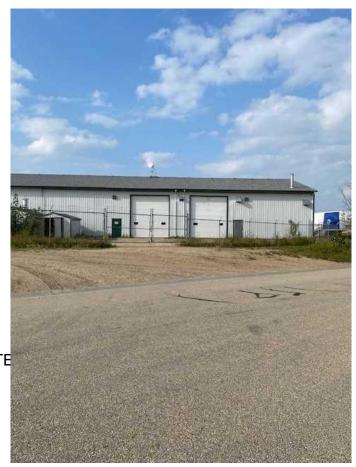

## \$3,500

0 Bedroom, 0.00 Bathroom, Commercial on 0.00 Acres

NONE, Whitecourt, Alberta

triple bay 1 front and 2 back - 16 ft overhead doors. with large front paved parking and fenced back yard. Ideal for smaller trucks or mechanic bays. Small offices on main and staff room on second floor, good exposure. Immediate possession. can be combined with adjoining bay and wash bay additional 3,000 sf. partial fenced yard. Only pay Power- in floor heat. plus taxs 635/month