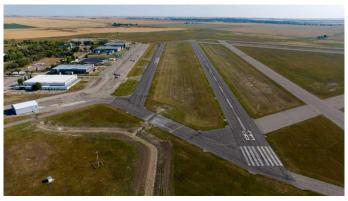

### \$65,000

0 Bedroom, 0.00 Bathroom, Land on 0.25 Acres

NONE, Claresholm, Alberta

Check out this INDUSTRIAL/COMMERCIAL/HOBBY AVIATION LOT right next to the Airport TAXIWAY located at the CLARESHOLM AIRPORT. The Airport is serviced by a 900-meter MAIN RUNWAY (with lighting) and 900-METER CROSS-STRIP runway. Approximately 40 flights daily, currently a **REGISTERED AERODOME. Over \$2** MILLION OF RECENT INVESTMENTS have been made to the airport, including: NEW ASPHALT TOPCOAT recently applied to MAIN RUNWAY, new LIGHTING, TIE-DOWN area, EMERGENCY CROSS STRIP, drainage improvements & more! All LOTS SERVICED TO THE PROPERTY LINE, and the developer would be responsible for all utility connections & construction of access to the municipal road and taxiway. The 0.25 of an ACRE lot is BIG enough to add your HANGAR or COMMERCIAL BAY as long as it has an aircraft hangar door located on the taxiway side of the structure. A restrictive covenant outlining the architectural requirements and land uses is attached to the title of the lands (see supplements). Vendor prepared to hold lot for 6 months with a \$5000 deposit while you request approval for building commitments WITH a FIRM SALE. Once POSSESSION is finalized, the developer must build within 2 years. PURCHASER to pave onto taxiway. The MD of Willow Creek has among the LOWEST TAX RATES IN SOUTHERN ALBERTA, and property taxes are dependent

upon the size of the structure and amenities. NO AIRPORT USER FEES = NO BRAINER!! The airport is located only MINUTES from CLARESHOLM and is CONVENIENTLY located an HOUR SOUTH OF CALGARY or 45 minutes FROM LETHBRIDGE. LOT SIZE is 100 X 107 feet. The GST will be applicable on the Sale Price. This investment offers GREAT Value & TONS of potential for FUTURE EXPANSION. Please call your AGENT for an INFORMATION PACKAGE & see supplements for more info.