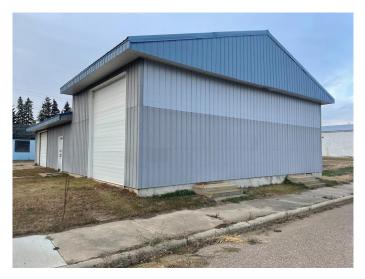

#### \$87,500

0 Bedroom, 0.00 Bathroom, Commercial on 0.00 Acres

Innisfree, Innisfree, Alberta

Are you paying big city rates for shop or storage space? Check out this 2 bay storage shop which features small town pricing with convenient trucking access to major hiway routes, all located within 110 km of Edmonton. Cheaper than building!! Located in Innisfree, AB, this  $40\hat{a}\in^{TM}x60\hat{a}\in^{TM}$  building can accommodate a larger unit - up to  $13\hat{a}\in^{TM}6\hat{a}\in^{\bullet}$ high on the east bay with a  $14\hat{a}\in^{TM}$  wide door and the west side has  $9\hat{a}\in^{TM}x12\hat{a}\in^{TM}$ overhead door. Power and gas are to the property line and the building has Village supplied water and sewer into the building  $\hat{a}\in^{"}$ all utilities have to be developed.