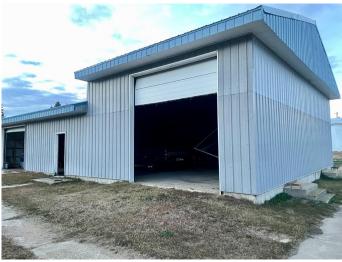

#### \$87,500

0 Bedroom, 0.00 Bathroom, Commercial on 0.00 Acres

Innisfree, Innisfree, Alberta

Are you paying big city rates for shop or storage space? Check out this 2 bay storage shop which features small town pricing with convenient trucking access to major hiway routes, all located within 110 km of Edmonton. Cheaper than building!! Located in Innisfree, AB, this  $40\hat{a}\in^{TM}x60\hat{a}\in^{TM}$  building can accommodate a larger unit - up to  $13\hat{a}\in^{TM}6\hat{a}\in^{\bullet}$ high on the east bay with a  $14\hat{a}\in^{TM}$  wide door and the west side has  $9\hat{a}\in^{TM}x12\hat{a}\in^{TM}$ overhead door. Power and gas are to the property line and the building has Village supplied water and sewer into the building  $\hat{a}\in^{"}$ all utilities have to be developed.