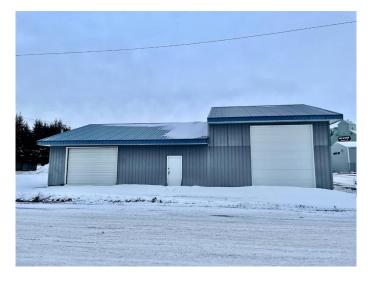

#### \$87,500

0 Bedroom, 0.00 Bathroom, Commercial on 0.00 Acres

Innisfree, Innisfree, Alberta

Are you paying big city rates for shop or storage space? Check out this 2 bay storage shop which features small town pricing with convenient trucking access to major hiway routes, all located within 110 km of Edmonton. Cheaper than building!! Located in Innisfree, AB, this  $40\hat{a}\in^{TM}x60\hat{a}\in^{TM}$  building can accommodate a larger unit - up to  $13\hat{a}\in^{TM}6\hat{a}\in^{\bullet}$ high on the east bay with a  $14\hat{a}\in^{TM}$  wide door and the west side has  $9\hat{a}\in^{TM}x12\hat{a}\in^{TM}$ overhead door. Power and gas are to the property line and the building has Village supplied water and sewer into the building  $\hat{a}\in^{"}$ all utilities have to be developed.