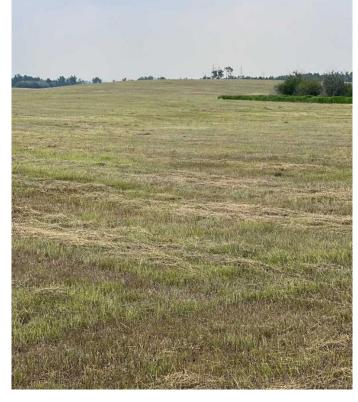

## \$600,000

0 Bedroom, 0.00 Bathroom, Agri-Business on 318.00 Acres

NONE, Rycroft, Alberta

Half section of land is located about 12 miles NE of Rycroft. 200+/- Acres open and the balance is bush and creek. Current use is hay and pasture. There is 1 quarter adjoining and 3 quarters across the road that are also currently for sale. There is a D.U. Conservation easement registered on title, document available on request. Please notify us before you go to view, don't drive on the land without permission.