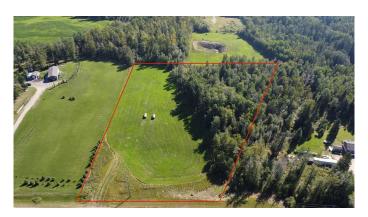

# \$94,900

0 Bedroom, 0.00 Bathroom, Land on 5.86 Acres

NONE, Rural Woodlands County, Alberta

"NO RESTRICTIONS AND GREAT VIEW!!"
Located 10 minutes from town in Country View
Estates subdivision, this 5.86 acre lot has no
restrictions so mobile homes are permitted.
The property has a 184 ft well that pumps at
12 gallons per minute, with natural gas prepaid
to the riser, and power at the property line.
Quiet cul-de-sac with minimal traffic and close
to town!!

### **Essential Information**

MLS® # A2066614 Price \$94,900

Bathrooms 0.00 Acres 5.86 Type Land

Sub-Type Residential Land

Status Active

# **Community Information**

Address 590095 Range Road 110

Subdivision NONE

City Rural Woodlands County

County Woodlands County

Province Alberta
Postal Code T7S 1A1

#### **Amenities**

Utilities Natural Gas Paid, Water Paid For

**Exterior** 

Lot Description Open Lot, Views