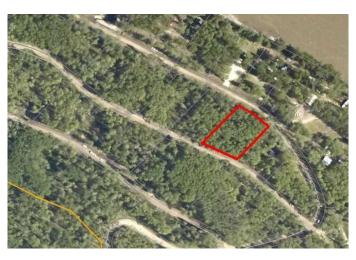

# \$162,500 - Lot 23, 692059 Rge Rd 104a Wapiti River, Rural Grande Prairie No. 1, County of

MLS® #A2064102

### \$162,500

0 Bedroom, 0.00 Bathroom, Land on 0.87 Acres

NONE, Rural Grande Prairie No. 1, County of, Alberta

Breath-taking recreational lots on the Wapiti River; the only development of it's kind in the Peace Country! If you are looking for a tranquil spot to build the ultimate campsite or dream cabin; a place to get away from the hustle and bustle, this is the development for you, an ideal property for any River boater with access to neighboring boat launch. Location is stunning with mature trees, power at property lines, and well built all weather roads, private titled lots, architectural guidelines and covenants. There is common access to the sand and rock beach. Less than one hour from Grande Prairie and only 5.5 km off pavement! Developments like this are rare, and limited lots are available, call a Realtor to start your own recreation property life today!

### Exterior

| Lot Description | Corner Lot, Many Trees, See Remarks |
|-----------------|-------------------------------------|
|-----------------|-------------------------------------|