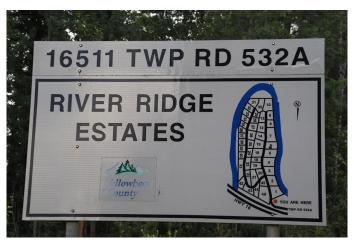

# \$499,000 - 22,23,24,48,49,50, 16511 Township Road 532a Subdivision, Rural Yellowhead County

MLS® #A2042829

## \$499,000

0 Bedroom, 0.00 Bathroom, Land on 22.95 Acres

NONE, Rural Yellowhead County, Alberta

Six great building sites for a builder or developer. Located in a high end subdivision of River Ridge Estates. Located 4 miles from downtown Edson.

## **Community Information**

Lot Description

| Address     | 22,23,24,48,49,50, 16511 Township Road 532a Subdivision |
|-------------|---------------------------------------------------------|
| Subdivision | NONE                                                    |
| City        | Rural Yellowhead County                                 |
| County      | Yellowhead County                                       |
| Province    | Alberta                                                 |
| Postal Code | T7E 3A6                                                 |
| Amenities   |                                                         |
| Utilities   | Electricity at Lot Line, Natural Gas at Lot Line        |
| Exterior    |                                                         |