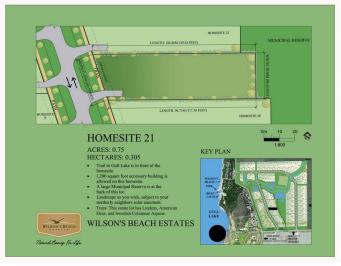

#### \$165,000

0 Bedroom, 0.00 Bathroom, Land on 0.75 Acres

Wilson's Beach Estates, Rural Lacombe County, Alberta

Premiere community and location in Central Alberta! Perfect spot to build your desired property on a 0.75 acre Estate lot! This community is close to Gull Lake on the Southeast side, treed for privacy, and environmentally friendly. There is an environmental reserve nearby & activity-packed playground in Anderson park, an underrated gem that is perfect for families of all ages. The Wilson's Beach Estates & Lacombe County integrated trail system is an awesome amenity allowing resident's to take full advantage of the paved paths, access all of the community and surrounding area easily. Only a 5 min walk to Gull Lake makes activities such as boating, camping, fishing, swimming, and skating a daily possibility! The developers & current residents have been working hard to provide an amazing community atmosphere and look forward to sharing the experience with new owners. These are just a few of the details to be shared, there is more information regarding building sites, architectural guidelines, utilities and more available! Please contact the listing agent for more info and pricing!

**Essential Information** 

MLS® #

A2023742

| Price     | \$165,000        |
|-----------|------------------|
| Bathrooms | 0.00             |
| Acres     | 0.75             |
| Туре      | Land             |
| Sub-Type  | Residential Land |
| Status    | Active           |