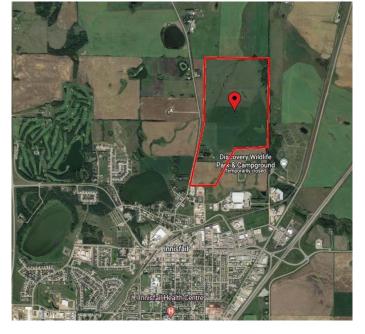

# \$7,800,000 - 6360 C & E Trail, Innisfail

MLS® #A2006131

### \$7,800,000

0 Bedroom, 0.00 Bathroom, Land on 270.00 Acres

North Industrial, Innisfail, Alberta

270 Acres of PRIME Industrial Development Land on the Leading Edge of Innisfail's NASP. This Unique Property is an Excellent Investment and Development Opportunity. With allocation for Industrial purposes and directly connected to North Innisfail and all Municipal Service Connections, it's an ideal parcel. While the land is currently serving Agricultural & Cattle needs, it is Zoned RD (Reserved for Future Development) within Innisfail's current NASP and is an Integral Main Component to the Expansion in the town of Innisfail. It's a very Rare Investment Opportunity in a Community Poised for Expansive Growth! This land can be sold in 2 separate parcels comprised of the South - 110 Acre Parcel at \$3,200,000 & the North - 160 Acre Parcel at \$4,500,000.

# **Community Information**

Address 6360 C & E Trail

Subdivision North Industrial

City Innisfail

County Red Deer County

Province Alberta
Postal Code T4G 0G9