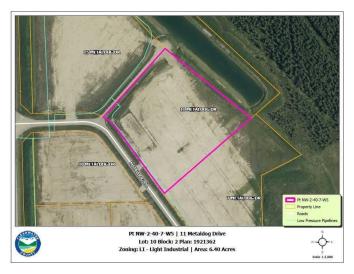

## \$352,000

0 Bedroom, 0.00 Bathroom, Land on 6.40 Acres

Metaldog Industrial Park, Rural Clearwater County, Alberta

- 11 METALDOG DRIVE 6.4 ACRES -Metaldog Industrial Subdivision is located minutes northeast of Rocky Mountain House on Airport Road, situated on a ban-free road, and located within a mile of Alberta's High Load Corridor. Zoned LIGHT INDUSTRIAL DISTRICT "Ll― Metaldog Industrial Subdivision is 1 of the newest industrial subdivisions within Clearwater County (has been used for a pipe laydown yard for the past couple of years). All bare lots are serviced with power and natural gas to property lines, and all roads within the subdivision are paved, (Note: private well & sewer systems will need to be installed at the purchaser's expense to suit individual requirements). Firepond is located within the subdivision. Prime location to establish, and grow your business. Immediate possession is available. The general purpose of this district is to accommodate and regulate small to medium-scale industrial operations, note a security suite as part of the main building is permitted as a discretionary use (this allows for an owner/operator or staff to live onsite for security purposes, and is at the discretion of the development officer). No development timeframes. Parcel sizes available range in size from 3.83 acres - 8.01 acres and are NEWLY priced. Make your mark in CENTRAL ALBERTA! (GST is applicable)

# **Community Information**

Address 11 Metaldog Drive

Subdivision Metaldog Industrial Park
City Rural Clearwater County

County Clearwater County

Province Alberta
Postal Code T4T 2A2

### **Additional Information**

Date Listed September 22nd, 2022

Days on Market 1088

Zoning LIGHT INDUSTRIAL