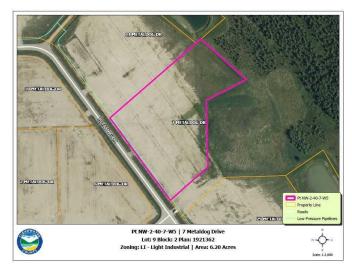

### \$341,000

0 Bedroom, 0.00 Bathroom, Land on 6.20 Acres

Metaldog Industrial Park, Rural Clearwater County, Alberta

7 METALDOG DRIVE 6.2 ACRES - Metaldog Industrial Subdivision is located minutes northeast of Rocky Mountain House on Airport Road, situated on a ban-free road, and located within a mile of Alberta's High Load Corridor. Zoned LIGHT INDUSTRIAL DISTRICT "Ll― Metaldog Industrial Subdivision is 1 of the newest industrial subdivisions within Clearwater County (has been used for a pipe laydown yard for the past couple of years). All bare lots are serviced with 3 PHASE power and natural gas to property lines, and all roads within the subdivision are paved, (Note: private well & sewer systems will need to be installed at the purchaser's expense to suit individual requirements). A firepond is located within the subdivision. Prime location to establish, and grow your business. Immediate possession is available. The general purpose of this district is to accommodate and regulate small to medium-scale industrial operations, note a security suite as part of the main building is permitted as a discretionary use (this allows for an owner/operator or staff to live onsite for security purposes, and is at the discretion of the development officer). No development timeframes. Parcel sizes available range in size from 3.83 acres - 8.01 acres and are NEWLY priced. Make your mark in CENTRAL ALBERTA! (GST is applicable)

## **Community Information**

Address 7 Metaldog Drive

Subdivision Metaldog Industrial Park
City Rural Clearwater County

County Clearwater County

Province Alberta
Postal Code T4T 2A2

#### **Additional Information**

Date Listed September 22nd, 2022

Days on Market 1088

Zoning LIGHT INDUSTRIAL