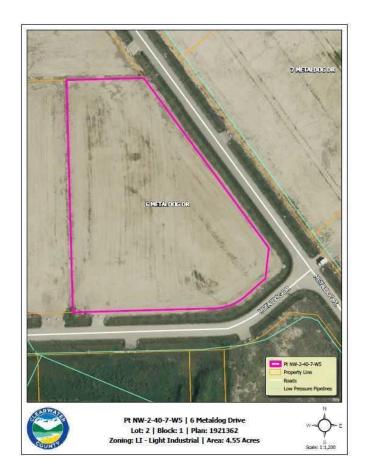

### \$250,250

0 Bedroom, 0.00 Bathroom, Land on 4.55 Acres

Metaldog Industrial Park, Rural Clearwater County, Alberta

6 METALDOG DRIVE 4.55 ACRES - Metaldog Industrial Subdivision is located minutes northeast of Rocky Mountain House on Airport Road, situated on a ban-free road, and located within a mile of Alberta's High Load Corridor. Zoned LIGHT INDUSTRIAL DISTRICT "Ll― Metaldog Industrial Subdivision is 1 of the newest industrial subdivisions within Clearwater County (has been used for a pipe laydown yard for the past couple of years). All bare lots are serviced with 3 PHASE power and natural gas to property lines, and all roads within the subdivision are paved, (Note: private well & sewer systems will need to be installed at the purchaser's expense to suit individual requirements). Firepond is located within the subdivision. Prime location to establish, and grow your business. Immediate possession is available. The general purpose of this district is to accommodate and regulate small to medium-scale industrial operations, note a security suite as part of the main building is permitted as a discretionary use (this allows for an owner/operator or staff to live onsite for security purposes, and is at the discretion of the development officer). No development timeframes. Parcel sizes available range in size from 3.83 acres - 8.01 acres and are NEWLY priced Make your mark in CENTRAL ALBERTA! (GST is applicable)

## **Community Information**

Address 6 Metaldog Drive

Subdivision Metaldog Industrial Park
City Rural Clearwater County

County Clearwater County

Province Alberta
Postal Code T4T 2A2

#### **Additional Information**

Date Listed September 22nd, 2022

Days on Market 1088

Zoning LIGHT INDUSTRIAL