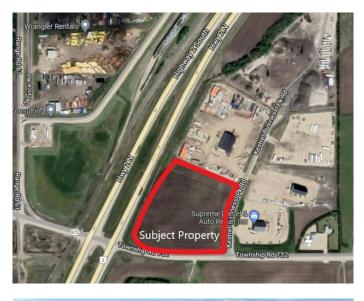

#### \$1,850,000

0 Bedroom, 0.00 Bathroom, Land on 10.01 Acres

NONE, Sexsmith, Alberta

Incredible 10.01 acres of frontage onto Highway 2 and Emerson trail located in the Kestrel Business Park. This Industrial lot zoned RM-4 (Highway Industrial) is well situated to provide quick access to both the Grande Prairie/Clairmont area and B.C. This is a bare land listing being offered at \$185,000 per acre. Call your Commercial REALTOR® today for more information.