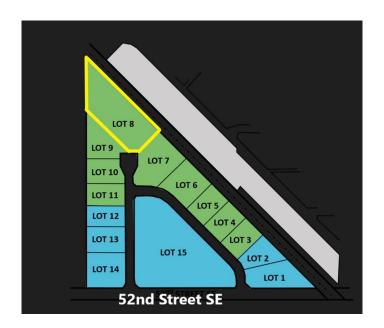

# \$3,500,000 - 5207 28 Avenue Se, Calgary

MLS® #A1255950

### \$3,500,000

0 Bedroom, 0.00 Bathroom, Land on 5.00 Acres

Forest Lawn Industrial, Calgary, Alberta

New Industrial Land subdivision, all lots will be part of a bareland condo development

### **Community Information**

Address 5207 28 Avenue Se Subdivision Forest Lawn Industrial

City Calgary
County Calgary
Province Alberta
Postal Code T2B 1N3