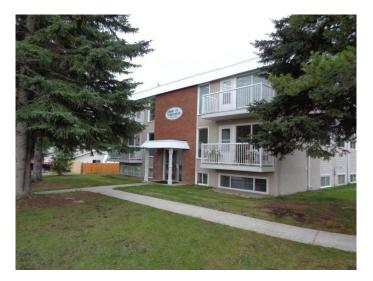

## \$115,000

2 Bedroom, 1.00 Bathroom, 732 sqft Residential on 0.00 Acres

NONE, Edson, Alberta

This affordable apartment condo is located in the east end of Edson in a quiet area within a short walking distance to shopping, restaurants and the new hospital. It is a perfect home if you starting out, want to downsize or add as a revenue property to your portfolio. This home features 2 bedrooms, 1 bathroom, a good size living room with a patio door giving access to a balcony where you will enjoy the shade and privacy of the large trees in front while having a BBQ. Upgrades include fridge, stove, built-in dishwasher, microwave/hood fan, laminate flooring, paint and granite top vanity in the bathroom. There is a separate dining area off the kitchen with a window providing natural light and a view. A stacking washer/dryer adds your convenience of day to day living. There is also one assigned parking stall. Don't miss out on viewing this home!

## **Community Information**

Address 12, 414 41 Street

Subdivision NONE City Edson

County Yellowhead County

Province Alberta
Postal Code T7E 1A2