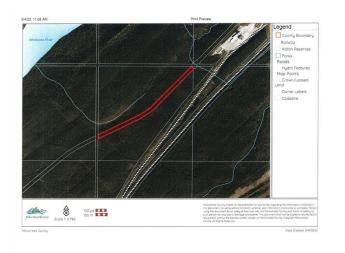

#### \$59,000

0 Bedroom, 0.00 Bathroom, Land on 7.50 Acres

NONE, Rural Yellowhead County, Alberta

Recreational property located in Yellowhead County. The property is 7.5 acres with no public access. There is a trail along the property. There is an old cabin base that currently sits along the trail. Property is approximately 30m (100 feet ) wide by 1km long

### **Community Information**

| Address     | 5-23-52-20 Nw           |
|-------------|-------------------------|
| Subdivision | NONE                    |
| City        | Rural Yellowhead County |
| County      | Yellowhead County       |
| Province    | Alberta                 |
| Postal Code | T7V 1A0                 |