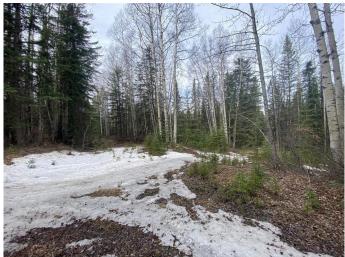

#### \$59,000

0 Bedroom, 0.00 Bathroom, Land on 7.50 Acres

NONE, Rural Yellowhead County, Alberta

Recreational property located in Yellowhead County. The property is 7.5 acres with no public access. There is a trail along the property. There is an old cabin base that currently sits along the trail. Property is approximately 30m (100 feet ) wide by 1km long