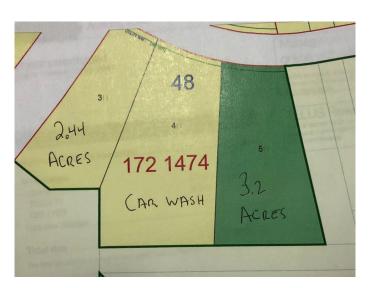

### \$488,000

0 Bedroom, 0.00 Bathroom, Commercial on 2.44 Acres

NONE, Fox Creek, Alberta

2.44 ACRE CORNER LOT IN THE NEW INDUSTRIAL SUBDIVISION

Built in 2020

## **Essential Information**

MLS® # A1215077
Price \$488,000

Bathrooms 0.00 Acres 2.44 Year Built 2020

Type Commercial
Sub-Type Industrial
Status Active