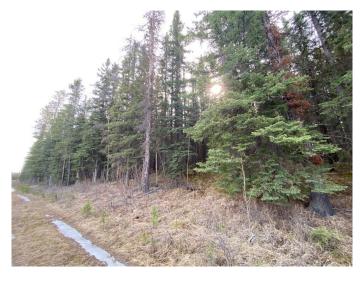

### \$149,900

0 Bedroom, 0.00 Bathroom, Land on 29.36 Acres

NONE, Rural Yellowhead County, Alberta

Recreational property for sale in Yellowhead County. The property runs along the south side of a CN rail line. As an added bonus, the property has a creek running across it. There is no public road access to this property. The property is approximately 61 meters (200 feet) wide by 2km long