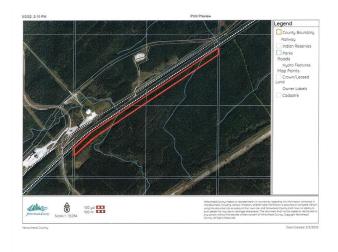

### \$149,900

0 Bedroom, 0.00 Bathroom, Land on 29.36 Acres

NONE, Rural Yellowhead County, Alberta

Recreational property for sale in Yellowhead County. The property runs along the south side of a CN rail line. As an added bonus, the property has a creek running across it. There is no public road access to this property. The property is approximately 61 meters (200 feet) wide by 2km long