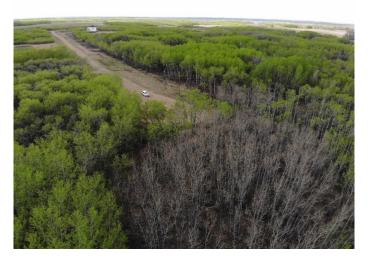

### \$91,000

0 Bedroom, 0.00 Bathroom, Land on 4.05 Acres

NONE, Rural Wainwright No. 61, M.D. of, Alberta

Well treed vacant 4.05 acre lot in new development of Austin Acres. West of Wainwright to RR 73 and south 1 mile on east side of the road. Price is subject to GST. LOT #8