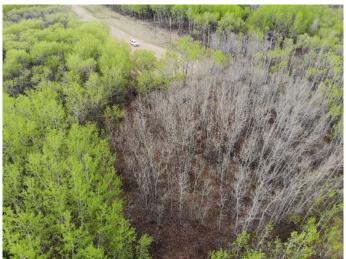

### \$91,000

0 Bedroom, 0.00 Bathroom, Land on 4.05 Acres

NONE, Rural Wainwright No. 61, M.D. of, Alberta

Well treed vacant 4.05 acre lot in new development of Austin Acres. West of Wainwright to RR 73 and south 1 mile on east side of the road. Price is subject to GST. LOT #8