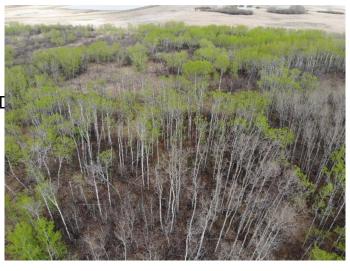

### \$88,000

0 Bedroom, 0.00 Bathroom, Land on 4.18 Acres

NONE, Rural Wainwright No. 61, M.D. of, Alberta

Well treed vacant 4.18 acre lot in new development of Austin Acres. West of Wainwright to RR 73 and south 1 mile on east side of road. Price is subject to GST. LOT #7