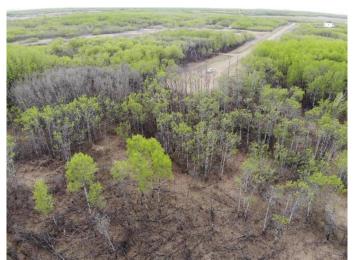

### \$88,000

0 Bedroom, 0.00 Bathroom, Land on 4.18 Acres

NONE, Rural Wainwright No. 61, M.D. of, Alberta

Well treed vacant 4.18 acre lot in new development of Austin Acres. West of Wainwright to RR 73 and south 1 mile on east side of road. Price is subject to GST. LOT #7