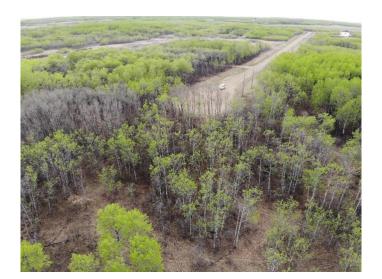

### \$88,000

0 Bedroom, 0.00 Bathroom, Land on 4.18 Acres

NONE, Rural Wainwright No. 61, M.D. of, Alberta

Well treed vacant 4.18 acre lot in new development of Austin Acres. West of Wainwright to RR 73 and south 1 mile on east side of road. Price is subject to GST. LOT #7