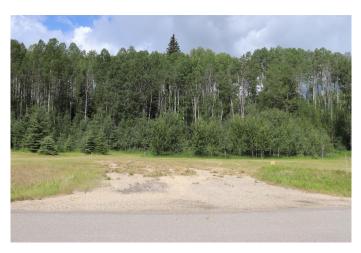

## \$119,000

0 Bedroom, 0.00 Bathroom, Land on 2.89 Acres

NONE, Rural Yellowhead County, Alberta

Gated Community. Private subdivision located about 2 miles east of Edson. Property includes underground services to property line which consists of power, gas, telephone and high speed internet. Property owners are responsible for septic and well.