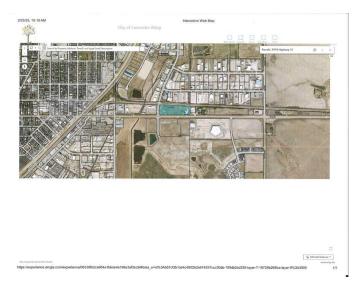

### \$950,000

0 Bedroom, 0.00 Bathroom, Land on 7.90 Acres

Wolf Creek Crossing, Lacombe, Alberta

7.9 acres of high visibility, highway commercial frontage in the City of Lacombe with direct access off Hwy 12 and Wolf Creek Drive. In a 2021 letter, the City confirmed a minimum of two access points - one right in/right out entrance/exit off Hwy 12 and a second one off Wolf Creek Drive. A final decision with regards to more access points, left hand turns, etc. would be made after the City has reviewed the results of a (required) traffic impact study. The sight lines are ideal with direct exposure to major traffic routes. Trade activity in this community is growing and the site is surrounded by newer construction including Wendy's, Gary Moe Chrysler Dodge Jeep Ram, Pentagon Farm Centre, Police Station, Metcalf Ridge (residential), and more to come. The City of Lacombe has shown a strong interest in seeing this bustling corner developed. Permitted and discretionary uses for this Highway Commercial District provide the buyer with a wide range of development opportunities. All major services are located nearby. An environmental report was completed in 2011. The small house (new shingles and painted in 2016) and decent sized detached garage is tenant occupied and generates \$1150 per month in rental revenue that helps offset the tax and insurance cost until development begins. Seller would consider trades for farmland or recreational property.