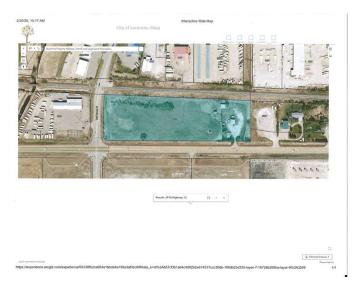

### \$950,000

0 Bedroom, 0.00 Bathroom, Land on 7.90 Acres

Wolf Creek Crossing, Lacombe, Alberta

7.9 acres of high visibility, highway commercial frontage in the City of Lacombe with direct access off Hwy 12 and Wolf Creek Drive. In a 2021 letter, the City confirmed a minimum of two access points - one right in/right out entrance/exit off Hwy 12 and a second one off Wolf Creek Drive. A final decision with regards to more access points, left hand turns, etc. would be made after the City has reviewed the results of a (required) traffic impact study. The sight lines are ideal with direct exposure to major traffic routes. Trade activity in this community is growing and the site is surrounded by newer construction including Wendy's, Gary Moe Chrysler Dodge Jeep Ram, Pentagon Farm Centre, Police Station, Metcalf Ridge (residential), and more to come. The City of Lacombe has shown a strong interest in seeing this bustling corner developed. Permitted and discretionary uses for this Highway Commercial District provide the buyer with a wide range of development opportunities. All major services are located nearby. An environmental report was completed in 2011. The small house (new shingles and painted in 2016) and decent sized detached garage is tenant occupied and generates \$1150 per month in rental revenue that helps offset the tax and insurance cost until development begins. Seller would consider trades for farmland or recreational property.